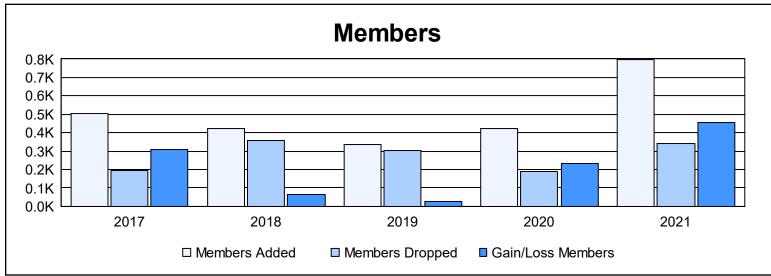

District D 6 As of June 2021 Cumulative

| Year      | New<br>Clubs | Dropped<br>Clubs | Gain/<br>Loss<br>Clubs | New<br>Members | Charter<br>Members | Reinstate<br>Members | Transfer<br>Members | Total<br>Member<br>Added | Total<br>Members<br>Dropped | Gain/<br>Loss<br>Members |
|-----------|--------------|------------------|------------------------|----------------|--------------------|----------------------|---------------------|--------------------------|-----------------------------|--------------------------|
| 2016-2017 | 3            | 0                | 3                      | 394            | 90                 | 17                   | 3                   | 504                      | 194                         | 310                      |
| 2017-2018 | 3            | 2                | 1                      | 318            | 85                 | 13                   | 8                   | 424                      | 360                         | 64                       |
| 2018-2019 | 7            | 1                | 6                      | 151            | 165                | 15                   | 2                   | 333                      | 305                         | 28                       |
| 2019-2020 | 7            | 0                | 7                      | 207            | 211                | 3                    | 0                   | 421                      | 187                         | 234                      |
| 2020-2021 | 12           | 2                | 10                     | 455            | 320                | 17                   | 5                   | 797                      | 342                         | 455                      |
| Average   | 6            | 1                | 5                      | 305            | 174                | 13                   | 4                   | 496                      | 278                         | 218                      |