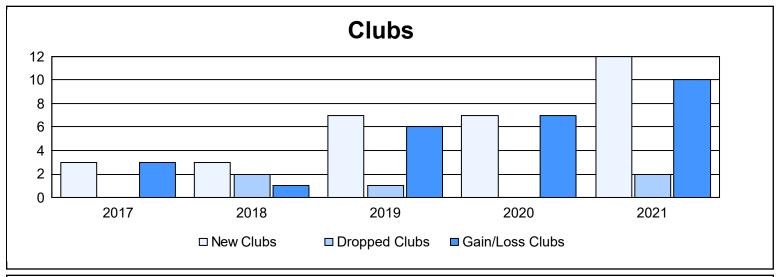

District D 6 As of June 2021 Cumulative

| Year      | New<br>Clubs | Dropped<br>Clubs | Gain/<br>Loss<br>Clubs | New<br>Members | Charter<br>Members | Reinstate<br>Members | Transfer<br>Members | Total<br>Member<br>Added | Total<br>Members<br>Dropped | Gain/<br>Loss<br>Members |
|-----------|--------------|------------------|------------------------|----------------|--------------------|----------------------|---------------------|--------------------------|-----------------------------|--------------------------|
| 2016-2017 | 3            | 0                | 3                      | 394            | 90                 | 17                   | 3                   | 504                      | 194                         | 310                      |
| 2017-2018 | 3            | 2                | 1                      | 318            | 85                 | 13                   | 8                   | 424                      | 360                         | 64                       |
| 2018-2019 | 7            | 1                | 6                      | 151            | 165                | 15                   | 2                   | 333                      | 305                         | 28                       |
| 2019-2020 | 7            | 0                | 7                      | 207            | 211                | 3                    | 0                   | 421                      | 187                         | 234                      |
| 2020-2021 | 12           | 2                | 10                     | 455            | 320                | 17                   | 5                   | 797                      | 342                         | 455                      |
| Average   | 6            | 1                | 5                      | 305            | 174                | 13                   | 4                   | 496                      | 278                         | 218                      |